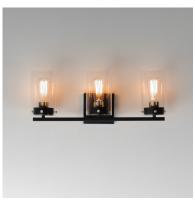

## PRODUCT DESCRIPTION

Simple clear glass cylinders are secured by decorative thumb screws in this transitional collection of sconces and pendants both neutral in design and suitable for damp applications. Choose from Satin Nickel or a two-tone Black and Satin Brass finish to pair with popular interior finishes in hardware, plumbing and decor.

#### FINISHES OPTION

Blo

Black / Satin Brass (BKSBR)
Satin Nickel (SN)

# GLASS

Clear CL

## MATERIAL

Steel, Glass