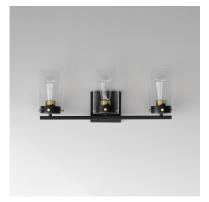

## PRODUCT DESCRIPTION

Simple clear glass cylinders are secured by decorative thumb screws in this transitional collection of sconces and pendants both neutral in design and suitable for damp applications. Choose from Satin Nickel or a two-tone Black and Satin Brass finish to pair with popular interior finishes in hardware, plumbing and decor.

#### FINISHES OPTION

Blo

Black / Satin Brass (BKSBR)
Satin Nickel (SN)

# GLASS

Clear CL

## MATERIAL

Steel, Glass