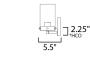

### **MEASUREMENTS**

DIMENSION : 20.75" W x 8.25" H x 5.5" Ext BACK PLATE : 4.75" W x 4.75" H x 2.25" HCO

HANGING WEIGHT : 4.05 lb