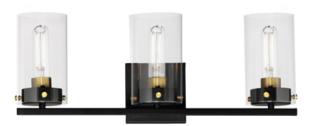

## PRODUCT DESCRIPTION

Simple clear glass cylinders are secured by decorative thumb screws in this transitional collection of sconces and pendants both neutral in design and suitable for damp applications. Choose from Satin Nickel or a two-tone Black and Satin Brass finish to pair with popular interior finishes in hardware, plumbing and decor.

#### FINISHES OPTION

Blo

Black / Satin Brass (BKSBR)
Satin Nickel (SN)

# GLASS

Clear CL

## MATERIAL

Steel, Glass